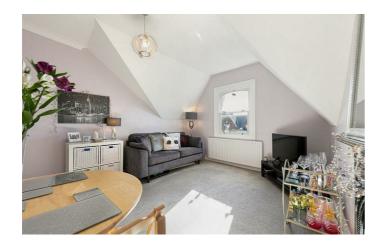

## Property Details

2 bedroom flat - conversion for sale

There is 650 square feet of split-level internal space, delightfully arranged over the upper floors, comprising a separate kitchen and a spacious reception room, two bedrooms and a family bathroom. The reception is a bright and characterful space with a feature fireplace, dimensions to lounge, dine and entertain. On the opposite side of the flat, a separate, integrated kitchen with modern finishes, cleverly utilising the space on offer and providing plenty of storage options. The principal bedroom is tucked away at the back of the building with views over the neighbouring gardens and the second slightly smaller double bedroom has an additional built-in cupboard. Access to eaves storage provides a convenient place to hide away all those items unused on a regular basis and the property benefits from recently installed double-glazed windows.

## **Features**

- Two double bedrooms
- 650 square feet of internal space

Leasehold

- Victorian conversion
- Secure second floor location
- Bright, airy and characterful property
- · Recently redecorated
- Double glazed windows throughout
- Eaves storage
- Quiet residential road close to Herne Hill
- Brockwell Park in minutes