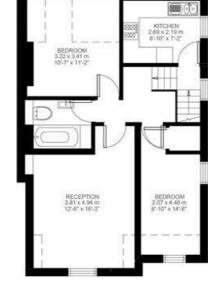

## Deronda Road, Herne Hill, SE24

Deronda Road, Norwood, SE24 2 Bedroom Flat

Approximate internal area: 649 sqft 60 sqm

Approximate eaves storage: 38 sqft 4 sqm Approximate total internal area: 64 sqm 684 sqft

Second Floor

First Floor

While we do try our very best, floor plans are produced as a guide only and we take no responsibility for the precise accuracy with which any property is represented.