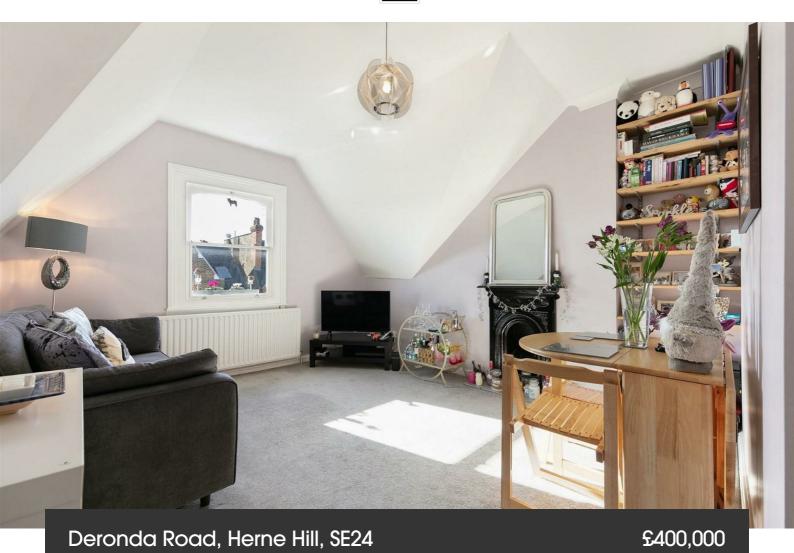

## Property Details

2 bedroom flat - conversion for sale

There is 650 square feet of split-level internal space, delightfully arranged over the upper floors, comprising a separate kitchen and a spacious reception room, two bedrooms and a family bathroom. The reception is a bright and characterful space with a feature fireplace, dimensions to lounge, dine and entertain. On the opposite side of the flat, a separate, integrated kitchen with modern finishes, cleverly utilising the space on offer and providing plenty of storage options. The principal bedroom is tucked away at the back of the building with views over the neighbouring gardens and the second slightly smaller double bedroom has an additional built-in cupboard. Access to eaves storage provides a convenient place to hide away all those items unused on a regular basis and the property benefits from recently installed double-glazed windows.

## **Features**

- Two double bedrooms
- 650 square feet of internal space

Leasehold

- Victorian conversion
- Secure second floor location
- Bright, airy and characterful property
- · Recently redecorated
- Double glazed windows throughout
- Eaves storage
- Quiet residential road close to Herne Hill
- Brockwell Park in minutes

## Deronda Road, Herne Hill, SE24