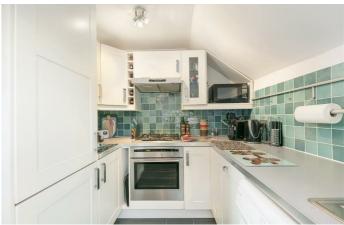

## Property Details

2 bedroom flat - conversion for sale

There is 650 square feet of split-level internal space, delightfully arranged over the upper floors, comprising a separate kitchen and a spacious reception room, two bedrooms and a family bathroom. The reception is a bright and characterful space with a feature fireplace, dimensions to lounge, dine and entertain. On the opposite side of the flat, a separate, integrated kitchen with modern finishes, cleverly utilising the space on offer and providing plenty of storage options. The principal bedroom is tucked away at the back of the building with views over the neighbouring gardens and the second slightly smaller double bedroom has an additional built-in cupboard. Access to eaves storage provides a convenient place to hide away all those items unused on a regular basis and the property benefits from recently installed double-glazed windows.